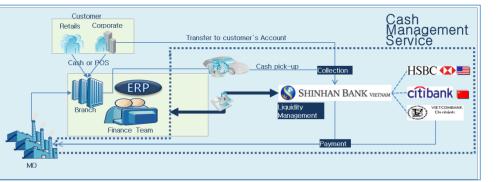

# 6. Bank Services \_ Online Service (Internet Banking, CMS)

**Shinhan Bank** 

## Differentiated Non Face-to-Face Services such as Internet Banking & CMS

#### Shinhan Corporate Internet Banking Differences

- Domestic transfer speed: Faster process compared to other banks by simplifying the payment process
- Overseas remittance: Fax the supporting documents after requesting online remittance
- Mass transfer (salary transfer) : Excel file upload, then Reserved transfer available (Registration on D-1 day, automatic transfer before 8:00 on D-Day)
- Multi-level payment possible  $\rightarrow$  Enhanced security through IB and SOL app (mobile)
- GCMS : Possible to control funds from Korean mother company

### Cash Management System

- What is CMS? : Connecting customer ERP and Bank's Core Banking (Available with Swift Score)
- ☞ Banking through ERP
- Banking results are reflected in the company's BS and PL in real time
- ${}^{\mbox{\tiny {\rm EF}}}$  'AR, AP' management through purchase and sales 'ledger management'
- -Effect : Efficient fund management
  - Effective internal control
  - (Reduction of operational risk, manpower)
- Affiliated ERP companies: Vina system, Genuine, K System, Amnote (Installation cost reduction)

\* For SMEs without ERP, Firm Banking service is provided through a separate ERP vendor (CMS service can be used without the company's own ERP system)

#### 🖙 <u>Shinhan Vietnam CMS Key Features</u>

- Virtual Account : Giving virtual accounts to multiple customers, centralizing to the main account when depositing
- Bulk transfer : Lump-sum payment such as salary, purchase price, etc.
- Account balance verification : All bank account balance inquiry
- Cross-currency exchange : Currency exchange such as USD, JPY, EUR (Exchange rate quoting required in advance)
- Automatic debit : Automatic debit of registered transactions that occur on a regular basis
- Cash Pooling : Keep a certain amount in a specific account
- Corporate card management : Periodic automatic update of approval/payment of corporate cards
- Customs Declaration checking service: For overseas remittances, customs declarations are delivered through Firm Banking → Branch can print out delivered data