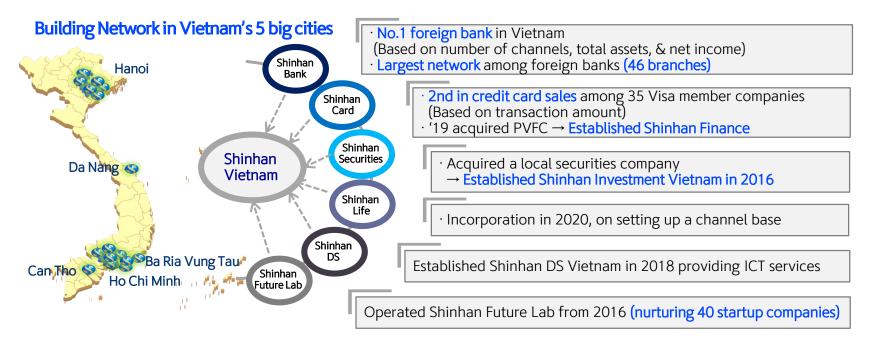

# 2. Shinhan Bank Vietnam \_ Market Position

### No. 1 Foreign Bank in Vietnam Comprehensive Financial Services with Shinhan Financial Group