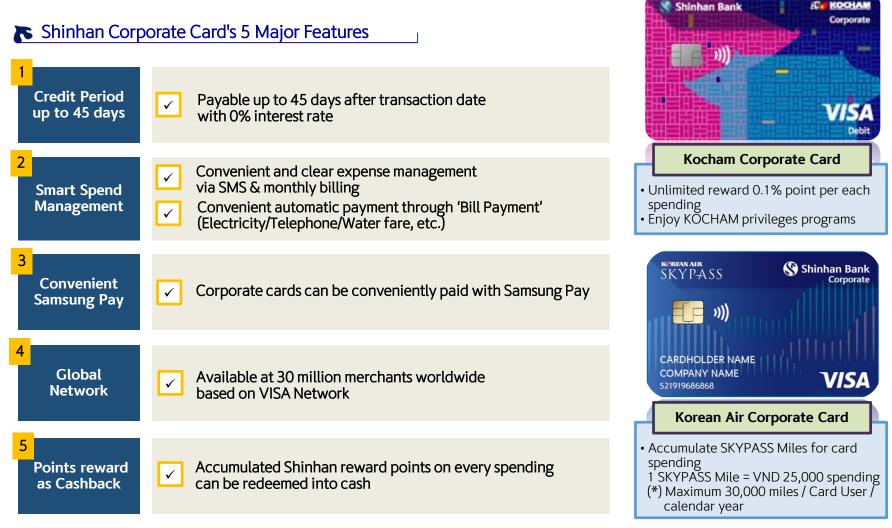

# 6. Bank Services \_ Corporate Credit Card

### Smart & Convenient Shinhan Corporate Card