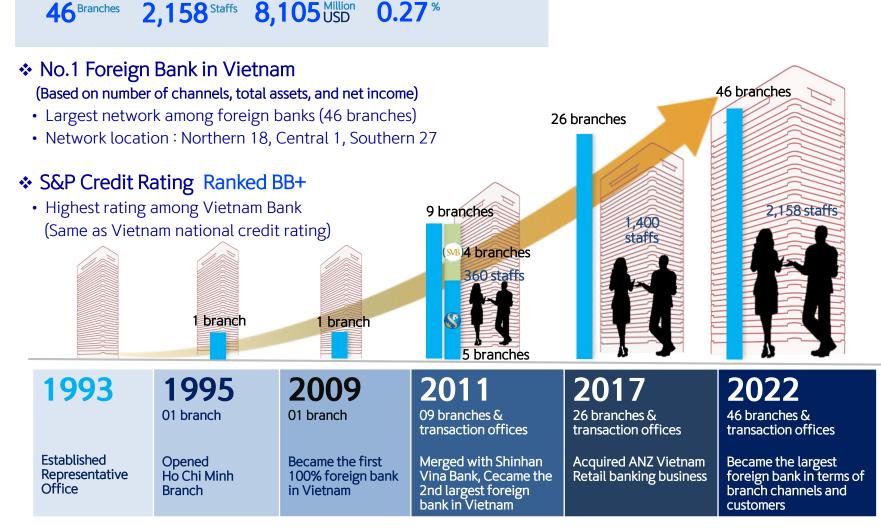

# 1. Shinhan Bank Vietnam \_ At a Glance

Network

**Employees** 

**Total Assets** 

As of Y2022

NPL

# 2. Shinhan Bank Vietnam \_ Market Position

### No. 1 Foreign Bank in Vietnam Comprehensive Financial Services with Shinhan Financial Group