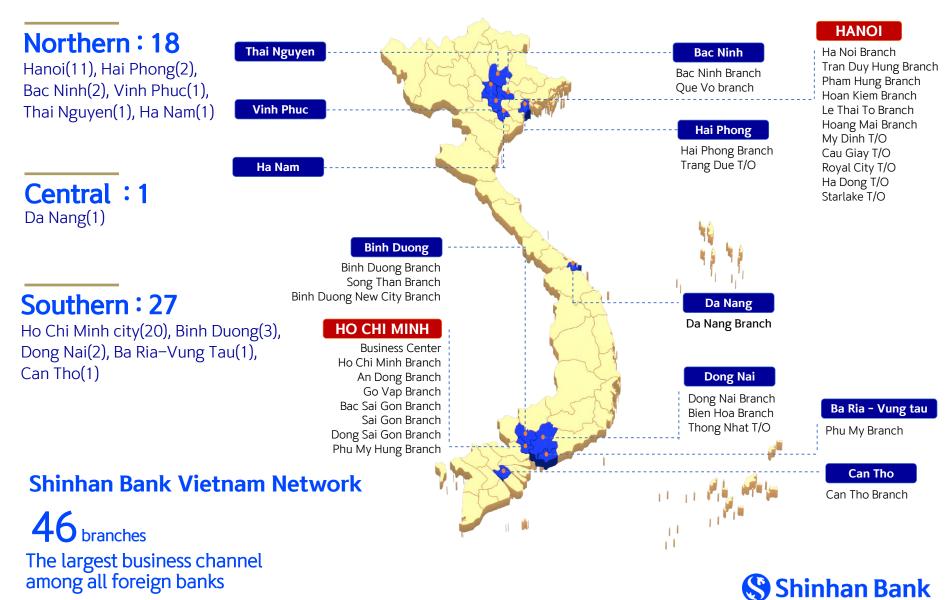

# 3. Branch Status \_ Total

#### **Northern Area**

#### Vinh Phuc

- Location: Northwest of Hanoi (1 hour from Hanoi)
- Industrial Complex : Khai Quang, Binh Xuyen I , II , Ba Thien I , II
- Major industry : Automotive/Motorcycle parts, Electronic parts
- Branch: Vinh Phuc
- Tel: (0211) 388 2121
- Fax: (0211) 388 21 51 | 52

### Ha Nam

- Location: Southern Hanoi (1 hour from Hanoi)
- Industrial Complex : Dong Van I,II,III,IV, Chau Son, Hoa Mac
- Major industry: Electronic parts, automobile parts, textiles
- Branch: Ha Nam
- Tel: (0226) 7300 300
- Fax: (0226) 7300 301

#### **Central Area**

#### Da Nang

- Location : Center of Vietnam
- Industrial Complex : Lien Chieu , Hoa Khanh
- Major Industries: Tourism, Logistics
- Branch: Da Nang
- Tel : (0236) 7300 189
- Fax: (0236) 3583 499

### <u>Ha Noi</u>

- Location : Capital of Vietnam Northern Vietnam
- Industrial Complex : Hi-Tech , Thang Long
- Branch: Tran Duy Hung
- Tel : (024) 3553 8400
- Fax : (024) 3555 0505
- Branch: Pham Hung
- Tel : (024) 3226 3226 - Fax: (024) 3212 3919

### Bac Ninh / Bac Giang

- Location : Next to the Northeast of Hanoi (1 hour from Hanoi)
- Industrial Complex : Yen Phong, Que Vo, VSIP, Quang Chau
- Main Industry: Electronic Components
- Branches: Bac Ninh, Que Vo
- Tel : (0222) 625 5800
- Fax: (0222) 625 5887

### Hai Phong

- Location: Northern 1st Port City
- (1.5 hour from Hanoi)
- Industrial Complex: Trang Due, VSIP, Deep C
- Main Industry: Electronics, ships, automobiles
- Branch: Hai Phong
  - Tel: (0225) 3 266 300 - Fax: (0225) 3 246 391

#### Southern Area

### Ho Chi Minh City

- Location : Southern Vietnam (economic center city)
- Industrial Complex : Hiep Phuoc, Tan Phu Trung, Dong Nam
- Branch: Ho Chi Minh City
- Tel: (028) 3823 0012
- Fax: (028) 3823 0009
- Branch: Phu My Hung
- Tel : (028) 5413 8700
- Fax: (028) 5417 1171
- Branch: Bac Sai Gon
- Tel: (028) 7309 8810
- Fax: (028) 3719 2700

### Can Tho

- Location : Central city of Southern grain belt (4 hours from Ho Chi Minh City)
- Industrial Complex : Agriculture, food, textile, footwear, etc.
- Branch: Can Tho
- Tel: (0292) 7300 488
- Fax : (0292) 3943 481

### **Binh Duong**

- Location : Next to the Northwest of Ho Chi Minh City (1 hour from HCM City)
- Industrial Complex : VSIP, My Phuoc, Song Than, Bau Bang
- Major Industries: Textiles, clothing, various other parts, etc.
- Branch: Binh Duong
  - Tel : (0274) 372 1100
  - Fax: (0274) 372 1144
- Branch: Binh Duong New City
- Tel : (0274) 7305 010
- Fax: (0274) 2220 795

### Dong Nai

- Location : Next to the East of HCM City (30 minutes from HCM city)
- Industrial Complex : Bien Hoa, Song Mai, Nhon Trach, Long Thanh
- Major Industries: Food, Textile, Clothing, Electronics
- Branch: Dong Nai
  - Tel : (0251) 7308 400
  - Fax: (0251) 3686 255 | 258
- Branch: Bien Hoa
  - Tel: (0251) 6262 700 - Fax: (0251) 6251 594

# Ba Ria-Vung Tau

- Location : Next to the Southeast of Ho Chi Minh City (1 hour from Ho Chi Minh City)
- Industrial Complex : Phu My1~3 , My Xuan, Chau Duc
- Branch: Phu My
  - Tel : (0254) 7300 499
  - Fax: (0254) 3952 040 | 030