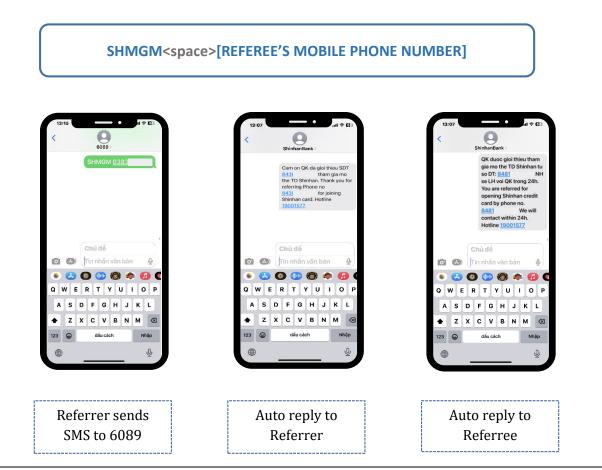

# 2. PROMOTION APPLICATION

- Referrer must use his/her phone number that registered at Shinhan to send below SMS format to 6089:

**Example:** Cardholder A want to refer his/her friend whose phone number is 0123456789 for Shinhan Member-Get-Member campaign, cardholder A must use his/her registered phone number at Shinhan to send below SMS to 6089:

#### SHMGM 0123456789

- For the acknowledgment, Shinhan will send notification SMS to both Referrer and Referee for every received referral SMS.
  - Auto reply SMS to Referrer with content: "Cam on QK da gioi thieu SDT xxxxxxxxx tham gia mo the TD Shinhan. Thank you for referring Phone no xxxxxxxxx for joining Shinhan card. Hotline 19001577"
  - Auto reply SMS to Referree with content: "QK duoc gioi thieu tham gia mo the TD Shinhan tu SDT xxxxxxxxx. NH se lien he voi QK trong 24h. You are referred for opening Shinhan credit card by phone no. xxxxxxxxx. We will contact within 24h. Hotline 19001577"
- Shinhan staff will contact the Referred Person's phone number to advise on opening credit card. In case the customer (Referrer) already has Shinhan staff to support opening card for the Referred Person, please send the following syntax to 6089 to participate to distinguish: